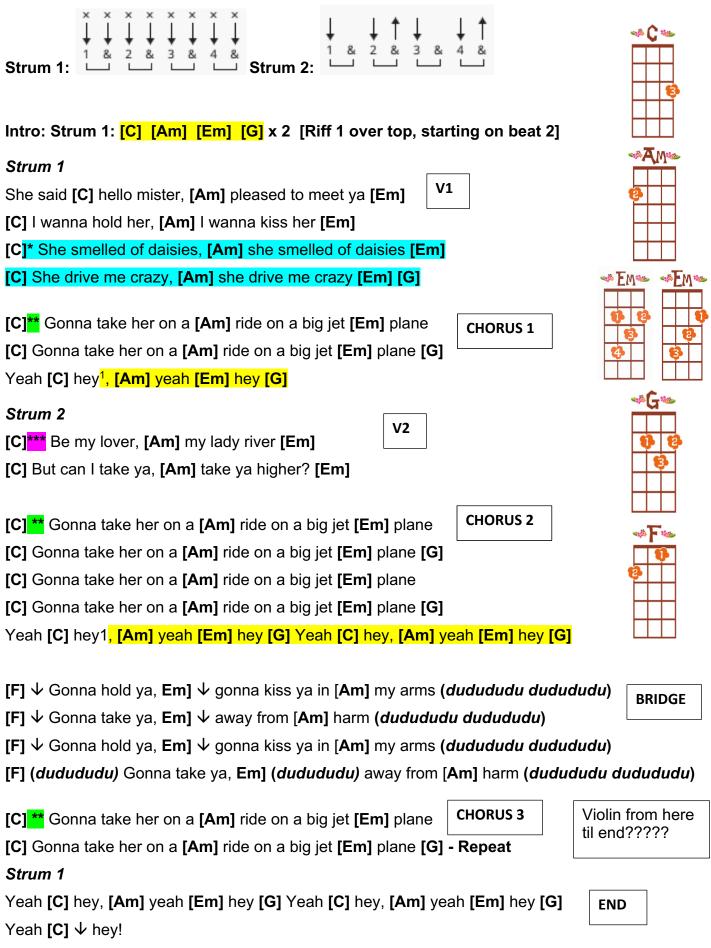

## Big Jet Plane Angus & Julia Stone

| RIF | F 1 (low   | <mark>G)</mark>     |                 |         |    |     |         |          |            |         |       |     |
|-----|------------|---------------------|-----------------|---------|----|-----|---------|----------|------------|---------|-------|-----|
| Α   |            |                     |                 |         |    |     |         |          |            |         |       |     |
| E   | 303        | -                   |                 | 303     |    | -   | 303     | _        |            | 303     |       |     |
| C   |            | 0                   |                 |         | 2  | 0   |         | 0        | )          |         | 20    | 0   |
| G   | 1 7 7 4    | 4                   | л               | 1 2 2 4 | 1  |     | 1 7 7 4 | <b>4</b> | <b>ว</b> ₄ | 1 7 7 4 | 1 7 - | 4   |
|     | 1234       | 123                 | 54              | 1234    | Т. | 234 | 1234    | 1 2      | 34         | 1234    | 12:   | 3 4 |
| RIF | F 1 (for l | <mark>nigh G</mark> | <mark>6)</mark> |         |    |     |         |          |            |         |       |     |
| Α   |            |                     |                 |         |    |     |         |          |            |         |       |     |
| Ε   | 303        |                     |                 | 303     |    |     | 303     |          |            | 303     |       |     |
| С   |            |                     |                 |         | 2  | 0   |         |          |            |         | 20    |     |
| G   |            | 4 5                 | 5               |         |    |     |         | 4 !      | 5          |         |       | 45  |
|     | 1234       | 123                 | 34              | 1234    | 1. | 234 | 1234    | 12       | 34         | 1234    | 123   | 3 4 |
| RIF | F 2* (for  | low (               | G)              |         |    |     |         |          |            |         |       |     |
| Α   |            |                     |                 |         | 2  |     |         |          |            |         |       |     |
| Ε   |            |                     |                 |         |    |     |         |          |            |         |       |     |
| С   | 4          | 2                   | 0               |         |    |     | 4       | 2        | 0          |         | 2     |     |
| G   |            |                     |                 | 4       |    |     |         |          |            | 4       |       |     |
|     | 1234       | 123                 | 34              | 1234    | 1. | 234 | 1234    | 12       | 34         | 1234    | 123   | 3 4 |
| RIF | F 2* (for  | high                | G)              |         |    |     |         |          |            |         |       |     |
| Α   | 7          | 5                   | 3               | 2       |    |     | 7       | 5        | 3          | 2       | 5     |     |
| Or  |            |                     |                 |         |    |     |         |          |            |         |       |     |
|     | 7          | 5                   |                 |         |    |     | 7       | 5        |            |         | 5     |     |
| A   |            | -                   |                 |         |    |     | -       | -        | 8          | 7       | -     |     |
|     | ,          |                     | 8               | 7       |    |     |         |          |            |         |       |     |

Picking between C & E or E & A strings on each chord (slow first chorus; double time second)

(At end of each line... jet plane, 2, 3, 4 A: 10-12-10-12-10-12-10-12

| RIFF 3*** (low G)  |      |      |      |          |      |      |      |          |  |  |  |
|--------------------|------|------|------|----------|------|------|------|----------|--|--|--|
| С                  | 0    | 0    |      | 0000     | 0    | 0    | 000  | 0        |  |  |  |
| G                  |      |      | 4    | 4 4 4 4  |      | 4    | 444  | 4        |  |  |  |
|                    | 1234 | 1234 | 1234 | 1234     | 1234 | 1234 | 1234 | 1234     |  |  |  |
| RIFF 3*** (high G) |      |      |      |          |      |      |      |          |  |  |  |
| Α                  | 3    | 3    | 2    | 23232323 | 3    | 3    | 2    | 23232323 |  |  |  |
|                    | 1234 | 1234 | 1234 | 1234     | 1234 | 1234 | 1234 | 1234     |  |  |  |
|                    |      |      |      |          |      |      |      |          |  |  |  |