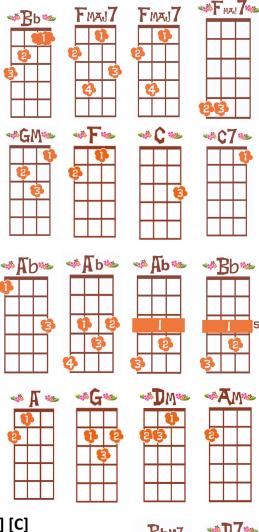

## **INTRO**

Strum: [Bb] dd dudu dd dudu [Fmaj7] dd dudu dd dudu x 2

## Verse 1 (Strum: Pulse)

[Gm] Didn't know what time it was, the lights were low-ow-[F]-o, I lean back on my radio-o-

[C]-o, Some cat was laying down some [C7] rock'n'roll, "Lotta soul" he said. [F] [Ab] du [Bb] du

## Verse 2 (Strum: Pulse)

[Gm] Then the loud sound did seem to fa-a-[F]-ade, Came back like a slow voice on a wave of pha-a-**[C]**-ase, That weren't no DJ that was **[C7]** hazy cosmic jive. [A] du ud du ud DD [G] du ud du ud DD

## Chorus (Strum: dudududu)

There's a [F] Starman [Dm] waiting in the sky He'd [Am] like to come and [C] meet us But he **[C7]** thinks he'd blow our minds. There's a [F] Starman [Dm] waiting in the sky He's [Am] told us not to [C] blow it 'Cause he [C7] knows it's all worthwhile, He told me [Bb] "Let the [Bbm] children lose it, [F] Let the [D7] children use it, [Gm] Let all the [C] children boogie."

## Interlude (Strum: dudududu: see Riff 1): [Bb] [F] [C] [F] [Bb] [F] [C]

#### Pulse)

[Gm] Well I had to phone someone so I picked on you-ou-[F]-ou, Hey that's far out, so you heard him too-oo-**[C]**-oo, Switch on the TV we may **[C7]** pick him up on Channel [F] 2. [Ab] du [Bb] du

## Verse 4 (Strum: Pulse)

[Gm] Look out your window I can see his li-i-[F]-ight, If we can sparkle he may land toni-i-**[C]**-ght, Don't tell your papa or he'll **[C7]** get us locked up in a fright. [A] du ud du ud DD [G] du ud du ud DD

## Outro (Riff 1 & 2):

[Bb] La la la la [F] la la la [C] la la la [F] la la la la x 4 (last time finish on F) la (note of F)

| 1 | Зb | M7 | • | 9 <b>3</b> 84 | D7 | - |
|---|----|----|---|---------------|----|---|
|   | I  |    |   |               |    |   |
|   |    |    |   | JE            | )E |   |
|   |    |    |   |               |    | 2 |
|   |    |    |   |               |    |   |
|   |    |    |   |               |    |   |