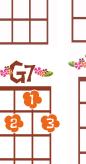

**G7** x2 **E7** x2 Ground control to Major Tom Am x2 **Am7** x2 Your circuits dead, there's something wrong **D7** Can you hear me Major Tom? C Can you hear me Major Tom? G Can you hear me Major Tom?