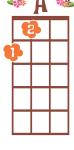

## **Space Oddity**

By David Bowie

(Aka Bella Version)

| (Fmaj7, Em7, Fmaj7, Em7 strumming = D D U D UDU-DUDU)<br>1 + 2 + 3 + 4 +<br>Fmaj7 Em7<br>Ground Control to Major Tom<br>Fmaj7 Em7<br>Ground Control to Major Tom<br>Fmaj7 x4 G (D DUD UDUDUDU)<br>Take your protein pills and put your helmet on<br>Fmaj7 Em7 |                                        |
|---------------------------------------------------------------------------------------------------------------------------------------------------------------------------------------------------------------------------------------------------------------|----------------------------------------|
| Ground Control to Major Tom                                                                                                                                                                                                                                   |                                        |
| Fmaj7Em7Commencing countdown engines onFmaj7 x4G (D DUD UDUDUDU DD D UD UDUDUDU)Check ignition and may God's love be with you                                                                                                                                 |                                        |
| <b>C</b> x4 <b>E7</b> x2                                                                                                                                                                                                                                      |                                        |
| This is ground control to Major Tom   E7 x2 F (D DUD UDUDUDUDU)   You've really made the grade!   Fm x2 C x2   |                                        |
| C x4 G7 x2                                                                                                                                                                                                                                                    | <u>∞E7∞</u> <b>™</b> F M™              |
| This is Major Tom to ground controlG7 x2C (D DUD UDUDUDU)I'm stepping through the doorF x2C7 x2F (D DUD UDUDUDU)And I'm floating in a most peculiar wayF x2C7 x2F (D DUD UDUDUDU)And the stars look very different today                                      |                                        |
| Fmaj7Em7For here am I sitting in a tin canFmaj7Em7Far above the worldBbmaj7 x2Am x2G x2F (D DUD UDUDUDU)                                                                                                                                                      | ·F···································· |