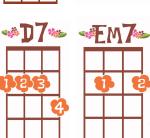

**G7** x2 **E7** x2 Ground control to Major Tom Am x2 **Am7** x2 Your circuits dead, there's something wrong **D7** Can you hear me Major Tom? C Can you hear me Major Tom? G Can you hear me Major Tom?