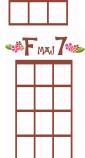

## **Space Oddity**

By David Bowie

(Aka Bella Version)

| (Fmaj7, Em7, Fmaj7, Em7 strumming = D D U D UDU-DUDU)<br>1 + 2 + 3 + 4 +<br>Fmaj7 Em7<br>Ground Control to Major Tom<br>Fmaj7 Em7<br>Ground Control to Major Tom<br>Fmaj7 x4 G (D DUD UDUDUDU)<br>Take your protein pills and put your helmet on<br>Fmaj7 Em7 |                                        |
|---------------------------------------------------------------------------------------------------------------------------------------------------------------------------------------------------------------------------------------------------------------|----------------------------------------|
| Ground Control to Major Tom                                                                                                                                                                                                                                   |                                        |
| Fmaj7Em7Commencing countdown engines onFmaj7 x4G (D DUD UDUDUDU DD D UD UDUDUDU)Check ignition and may God's love be with you                                                                                                                                 |                                        |
| <b>C</b> x4 <b>E7</b> x2                                                                                                                                                                                                                                      |                                        |
| This is ground control to Major Tom   E7 x2 F (D DUD UDUDUDUDU)   You've really made the grade!   Fm x2 C x2   |                                        |
| C x4 G7 x2                                                                                                                                                                                                                                                    | <u>∞E7∞</u> <b>™</b> F M™              |
| This is Major Tom to ground controlG7 x2C (D DUD UDUDUDU)I'm stepping through the doorF x2C7 x2F (D DUD UDUDUDU)And I'm floating in a most peculiar wayF x2C7 x2F (D DUD UDUDUDU)And the stars look very different today                                      |                                        |
| Fmaj7Em7For here am I sitting in a tin canFmaj7Em7Far above the worldBbmaj7 x2Am x2G x2F (D DUD UDUDUDU)                                                                                                                                                      | ·F···································· |