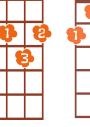

## **Space Oddity**

By David Bowie

(Aka Bella Version)

| (Fmaj7, Em7, Fmaj7, Em7 strumming = D D U D UDU-DUDU)<br>1 + 2 + 3 + 4 +<br>Fmaj7 Em7<br>Ground Control to Major Tom<br>Fmaj7 Em7<br>Ground Control to Major Tom<br>Fmaj7 x4 G (D DUD UDUDUDU)<br>Take your protein pills and put your helmet on<br>Fmaj7 Em7 |                                        |
|---------------------------------------------------------------------------------------------------------------------------------------------------------------------------------------------------------------------------------------------------------------|----------------------------------------|
| Ground Control to Major Tom                                                                                                                                                                                                                                   |                                        |
| Fmaj7Em7Commencing countdown engines onFmaj7 x4G (D DUD UDUDUDU DD D UD UDUDUDU)Check ignition and may God's love be with you                                                                                                                                 |                                        |
| <b>C</b> x4 <b>E7</b> x2                                                                                                                                                                                                                                      |                                        |
| This is ground control to Major Tom   E7 x2 F (D DUD UDUDUDUDU)   You've really made the grade!   Fm x2 C x2   |                                        |
| C x4 G7 x2                                                                                                                                                                                                                                                    | <u>∞E7∞</u> <b>™</b> F M™              |
| This is Major Tom to ground controlG7 x2C (D DUD UDUDUDU)I'm stepping through the doorF x2C7 x2F (D DUD UDUDUDU)And I'm floating in a most peculiar wayF x2C7 x2F (D DUD UDUDUDU)And the stars look very different today                                      |                                        |
| Fmaj7Em7For here am I sitting in a tin canFmaj7Em7Far above the worldBbmaj7 x2Am x2G x2F (D DUD UDUDUDU)                                                                                                                                                      | ·F···································· |