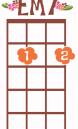

## **Space Oddity**

By David Bowie

(Aka Bella Version)

| (Fmaj7, Em7, Fmaj7, Em7 strumming = D D U D UDU-DUDU)<br>1 + 2 + 3 + 4 +<br>Fmaj7 Em7<br>Ground Control to Major Tom<br>Fmaj7 Em7<br>Ground Control to Major Tom<br>Fmaj7 x4 G (D DUD UDUDUDU)<br>Take your protein pills and put your helmet on<br>Fmaj7 Em7 |                                        |
|---------------------------------------------------------------------------------------------------------------------------------------------------------------------------------------------------------------------------------------------------------------|----------------------------------------|
| Ground Control to Major Tom                                                                                                                                                                                                                                   |                                        |
| Fmaj7Em7Commencing countdown engines onFmaj7 x4G (D DUD UDUDUDU DD D UD UDUDUDU)Check ignition and may God's love be with you                                                                                                                                 |                                        |
| <b>C</b> x4 <b>E7</b> x2                                                                                                                                                                                                                                      |                                        |
| This is ground control to Major Tom   E7 x2 F (D DUD UDUDUDUDU)   You've really made the grade!   Fm x2 C x2   |                                        |
| C x4 G7 x2                                                                                                                                                                                                                                                    | <u>∞E7∞</u> <b>™</b> F M™              |
| This is Major Tom to ground controlG7 x2C (D DUD UDUDUDU)I'm stepping through the doorF x2C7 x2F (D DUD UDUDUDU)And I'm floating in a most peculiar wayF x2C7 x2F (D DUD UDUDUDU)And the stars look very different today                                      |                                        |
| Fmaj7Em7For here am I sitting in a tin canFmaj7Em7Far above the worldBbmaj7 x2Am x2G x2F (D DUD UDUDUDU)                                                                                                                                                      | ·F···································· |