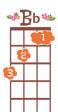

*[DmM7]** no falling **[F]** leaves **[DmM7]** Not even **[Dm]** time for birds to **[G7]** fly to southern **[C]** skies **[C / ]** 

No Libra **[C]** sun, **[CM7]**,No Halloween **[C] [CM7]**, No giving **[C]** thanks to all the **[C#dim]** Christmas joy you **[Dm]** bring **[Dm7]** But what it **[Dm]** is, **[DmM7]** though old so **[F]** new **[DmM7]** To fill your **[Dm]** heart like these three **[G7]** words could ever **[C]** do **[C / ]** 

## Repeat CHORUS in C

 key change

 Final CHORUS

 I just [Em] called to [A7] say I [D] love you

 I just [Em] called to [A7] say how much I [Bm7] care

 I just [Em] called to [A7] say I [Bm7] love you

 And I [Em] mean it from the [A7] bottom of my [D↓↓] heart
 A ---5-4-3-2-- 

 [Bb] Of my [C] heart, [C] of my [D]heart
 [D]
 [D/ - D/ / /]