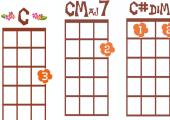

## I Just Called To say I Love You Stevie Wonder

Strum = D Xu uXu Advanced or Island Beginners INTRO [C] [C] [C↓] (stop)

**D**MM7

Verse 1

No New Year's **[C]** day **[CM7]**, To celebrate **[C] [CM7]** No chocolate **[C]**covered candy **[C#dim]** hearts to give **[Dm]** away **[Dm7]** No first of **[Dm]** spring, **[DmM7]** no song to **[F]** sing **[DmM7]** In fact it's **[Dm]** just another **[G7]** ordinary **[C]** day **[C / ]** 

No April **[C]** rain, **[CM7]**, No flowers bloom **[C] [CM7]** No wedding **[C]** Saturday **[C#dim]** within the month of **[Dm]** June **[Dm7]** But what it **[Dm]** is, **[DmM7]** is something **[F]** true **[DmM7]** Made up of **[Dm]** these three words that **[G7]** I must say to **[C]** you **[C / ]** 

## Verse 2

No Summer's **[C]** high, **[CM7]**, No warm July **[C] [CM7]**, No harvest **[C]** moon to light one **[C#dim]** tender August **[Dm]** night **[Dm7]** No Autumn **[Dm]** breeze, **[DmM7]** no falling **[F]** leaves **[DmM7]** Not even **[Dm]** time for birds to **[G7]** fly to southern **[C]** skies **[C / ]** 

No Libra **[C]** sun, **[CM7]**,No Halloween **[C] [CM7]**, No giving **[C]** thanks to all the **[C#dim]** Christmas joy you **[Dm]** bring **[Dm7]** But what it **[Dm]** is, **[DmM7]** though old so **[F]** new **[DmM7]** To fill your **[Dm]** heart like these three **[G7]** words could ever **[C]** do **[C / ]** 