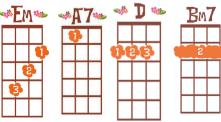

## CHORUS

I just [Dm] called to [G7] say I [C] love you

I just [Dm] called to [G7] say how much I [Am] care

I just [Dm] called to [G7] say I [Am] love you

And I [Dm] mean it from the [G7] bottom of my [C] heart [C / ]

## Repeat CHORUS in C

 key change

 Final CHORUS

 I just [Em] called to [A7] say I [D] love you

 I just [Em] called to [A7] say how much I [Bm7] care

 I just [Em] called to [A7] say I [Bm7] love you

 And I [Em] mean it from the [A7] bottom of my [D↓↓] heart
 A ---5-4-3-2-- 