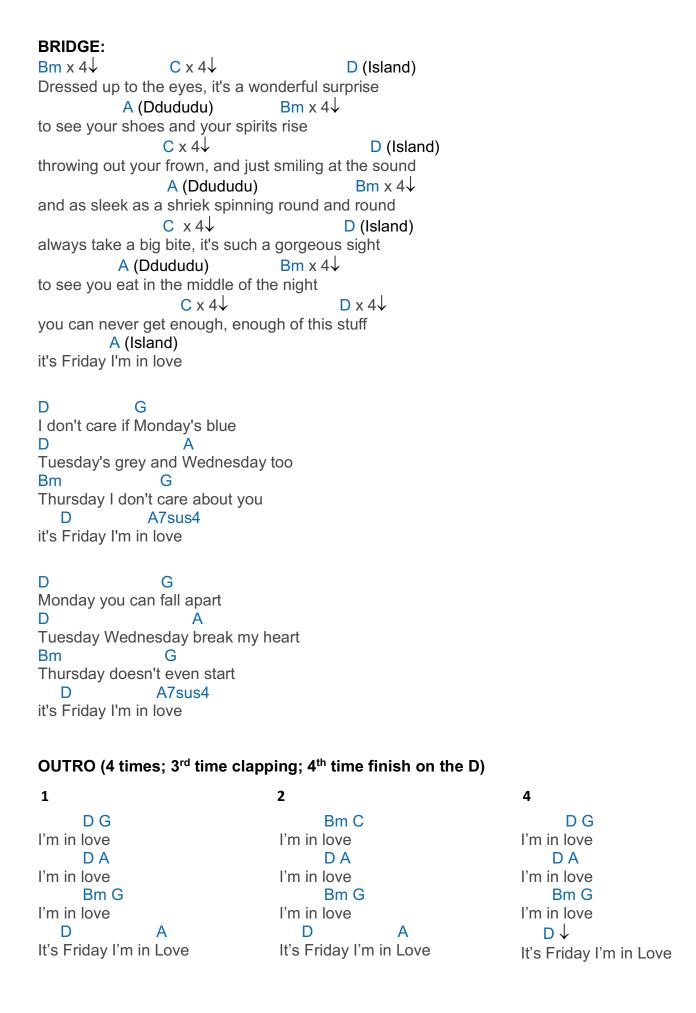

## Friday I'm in Love with Aka Bella

By The Cure

(Strum: Alternate Ddududu and Island for each chord unless marked otherwise)

| INTRO: (last G, D and A7sus4 all Island) D G D A Bm G D A7sus4                                                                                                                               |         |
|----------------------------------------------------------------------------------------------------------------------------------------------------------------------------------------------|---------|
| D G I don't care if Monday's blue D A Tuesday's grey and Wednesday too Bm G Thursday I don't care about you D A7sus4 it's Friday I'm in love                                                 | 7.7 Sus |
| D G Monday you can fall apart D A Tuesday Wednesday break my heart, oh Bm G Thursday doesn't even start D A7sus4 it's Friday I'm in love                                                     |         |
| G A Bm G Saturday wait, Sunday always comes too late D A but Friday never hesitates                                                                                                          |         |
| INTERLUDE: D G D A Bm G D A7sus4 - Repeat La La La La etc                                                                                                                                    |         |
| D G Monday you can hold your head (you can hold your head) D A Tuesday Wednesday stay in bed (you can stay in bed) Bm G or Thursday watch the walls instead D A7sus4 it's Friday I'm in love |         |
| G A Bm G Saturday wait Sunday always comes too late D A but Friday never hesitates                                                                                                           |         |