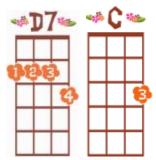

## **Space Oddity**

By David Bowie

Intro: 4/4

(Fmaj7, Em7, Fmaj7, Em7 strumming = D D U D UDU-DUDU)

1+2+3+4+

Fmaj7 Em7
Ground Control to Major Tom
Fmaj7 Em7
Ground Control to Major Tom

Am x2 Am7 x2 D7 (D DUD UDUDUDU)