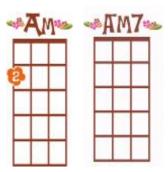

## **Space Oddity**

By David Bowie

Intro: 4/4

(Fmaj7, Em7, Fmaj7, Em7 strumming = D D U D UDU-DUDU)

1+2+3+4+

Fmaj7 Em7
Ground Control to Major Tom
Fmaj7 Em7
Ground Control to Major Tom

Am x2 Am7 x2 D7 (D DUD UDUDUDU)