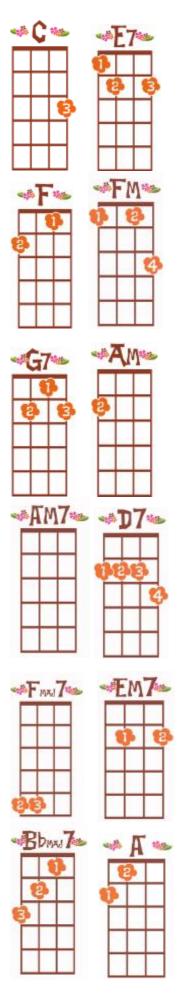

## **Space Oddity**

By David Bowie

Intro: 4/4

(Fmaj7, Em7, Fmaj7, Em7 strumming = D D U D UDU-DUDU)

1+2+3+4+

Fmaj7 Em7
Ground Control to Major Tom
Fmaj7 Em7
Ground Control to Major Tom

Am x2 Am7 x2 D7 (D DUD UDUDUDU)

Take your protein pills and put your helmet on

Fmaj7 Em7
Ground Control to Major Tom

Fmaj7 Em7

Commencing countdown engines on

Am x2 Am7 x2 D7 (D DUD UDUDUDU DD D DU UDUDUDU)

Check ignition and may God's love be with you

**C** x4 **E7** x2

This is ground control to Major Tom

**E7** x2 **F** (D DUD UDUDUDU)

You've really made the grade!

Fm x2 C x2 F (D DUD UDUDUDU)

And the papers want to know whose shirts you wear

Fm x2 C x2 F (D DUD UDUDUDU)

Now it's time to leave the capsule if you dare

**C** x4 **E7** x2

This is Major Tom to ground control

**E7** x2 **F** (D DUD UDUDUDU)

I'm stepping through the door

Fm x2 C x2 F (D DUD UDUDUDU)

And I'm floating in a most peculiar way

Fm x2 C x2 F (D DUD UDUDUDU)

And the stars look very different today

Fmaj7 Em7

For here am I sitting in a tin can

Fmaj7 Em7 Far above the world

Bbmaj7 x2 Am x2 G x2 F (D DUD UDUDUDU)

Planet Earth is blue and there's nothing I can do

## 2 x [C / F/ G / A / A] [Fmaj7] [Em7] [A] [C] [D] E7 x 2] (start soft.. build to loud) **C** x4 **E7** x2 Though I've passed one hundred-thousand miles F (D DUD UDUDUDU) I'm feeling very still Fm x2 **C** x2 F (D DUD UDUDUDU) And I think my spaceship knows which way to go Fm x2 **F** (D DUD UDUDUDU) **C** x2 Tell me wife I love her very much she knows **G7** x2 **E7** x2 **Ground control to Major Tom** Am x2 **Am7** x2 Your circuits dead, there's something wrong Can you hear me Major Tom? Can you hear me Major Tom? Can you hear me Major Tom? Fmai7 Em7 Can you.. Here am I floating round my tin can Fmai7 Em7 Far above the moon F (D DUD UDUDUDU) Bbmaj7 x2 Am x2 **G** x2 Planet Earth is blue and there's nothing I can do 2 x [C / F/ G / A / A] [Fmaj7] [Em7] [A] [C] [D] E7] E7 x 1 (softly)