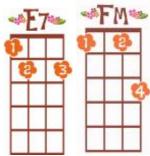

**C** x4 **E7** x2

This is ground control to Major Tom

**E7** x2 **F** (D DUD UDUDUDU)

You've really made the grade!

Fm x2 C x2 F (D DUD UDUDUDU)

And the papers want to know whose shirts you wear

Fm x2 C x2 F (D DUD UDUDUDU)