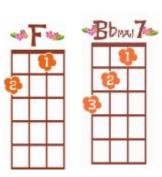

## **Space Oddity**

By David Bowie

Intro: 4/4

(Fmaj7, Em7, Fmaj7, Em7 strumming = D D U D UDU-DUDU)

1+2+3+4+

Fmaj7 Em7
Ground Control to Major Tom
Fmaj7 Em7
Ground Control to Major Tom

Am x2 Am7 x2 D7 (D DUD UDUDUDU)

Fm x2 C x2 F (D DUD UDUDUDU)

And the stars look very different today

Fmaj7 Em7

For here am I sitting in a tin can

Fmaj7 Em7 Far above the world

Bbmaj7 x2 Am x2 G x2 F (D DUD UDUDUDU)

Planet Earth is blue and there's nothing I can do