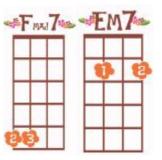

## **Space Oddity**

By David Bowie

Intro: 4/4

(Fmaj7, Em7, Fmaj7, Em7 strumming = D D U D UDU-DUDU)

1+2+3+4+

Fmaj7 Em7
Ground Control to Major Tom
Fmaj7 Em7
Ground Control to Major Tom

Am x2 Am7 x2 D7 (D DUD UDUDUDU)