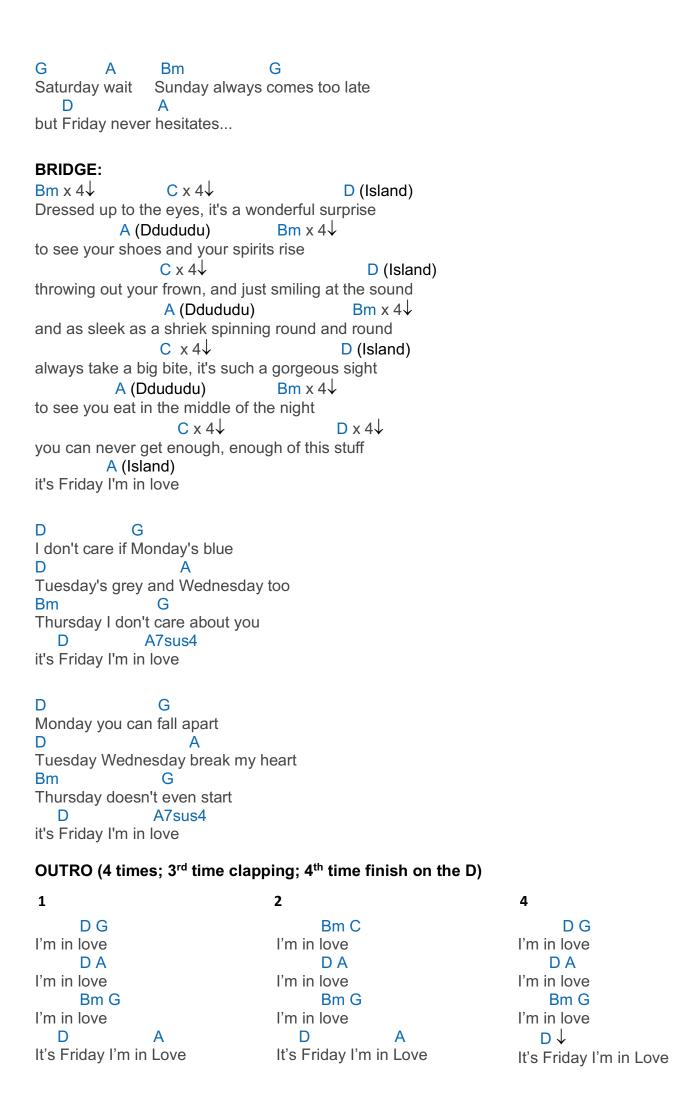

## Friday I'm in Love

A7sus4

it's Friday I'm in love

6 Aug 18

By The Cure

(Strum: Alternate Ddududu and Island for each chord unless marked otherwise)

| INTRO:_(last G, D and A7sus4 all Island) D G D A Bm G D A7sus4                                                                                                                      |         |
|-------------------------------------------------------------------------------------------------------------------------------------------------------------------------------------|---------|
| D G I don't care if Monday's blue D A Tuesday's grey and Wednesday too Bm G Thursday I don't care about you D A7sus4 it's Friday I'm in love                                        | 7.7sus4 |
| D G Monday you can fall apart D A Tuesday Wednesday break my heart, oh Bm G Thursday doesn't even start D A7sus4 it's Friday I'm in love                                            |         |
| G A Bm G Saturday wait, Sunday always comes too late D A but Friday never hesitates                                                                                                 |         |
| D G I don't care if Monday's black (I don't really care) D A Tuesday Wednesday heart attack (I don't really care) Bm G Thursday never looking back D A7sus4 it's Friday I'm in love |         |
| INTERLUDE: D G D A Bm G D A7sus4 La La La La etc                                                                                                                                    |         |
| D G Monday you can hold your head (you can hold your head) D A Tuesday Wednesday stay in bed (you can stay in bed) Bm G or Thursday watch the walls instead                         |         |